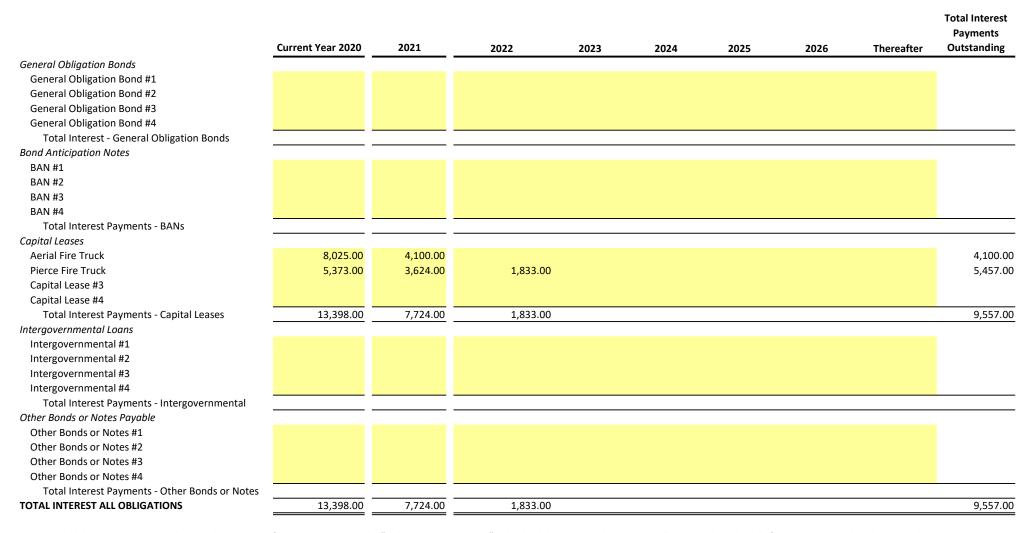

7. Complete a brief statement on the Annual Budget's proposed capital appropriations including debt service for the proposed budget year and for future years.

The capital appropriations decreased by \$ 375,000.00. The capital projects provided for in the 2020 budget, are not repeated in the 2021 budget. Debt service remains constant, with no increase or decrease.